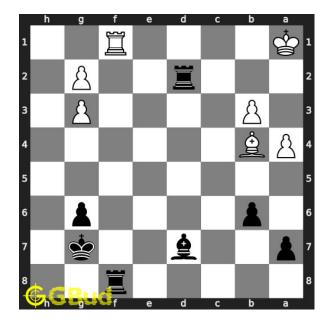

Figure 6: Rxf1#

your rook captures opponent's rook and checkmate. this is called ladder mate or lawnmower mate.. this is how you can mate in 2 moves.