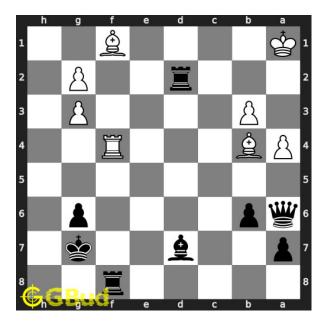

#### Solution 1

**Initial board position** This is the initial board position of medium chess puzzle 0104.

Figure 3: Initial board position of medium chess puzzle 0104

Move 1 Move by black

Figure 4: Qxf1+

your queen sacrifices itself for a checkmate in next move. this move is to attract the opponent's rook which is blocking your rook.

Move 2 Move by white

Figure 5: Rxf1

opponent's rook captures your queen as this is the only legal move available.