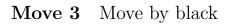

#### Solution 1

**Initial board position** This is the initial board position of medium chess puzzle 0104.

Figure 3: Initial board position of medium chess puzzle 0104

Move 1 Move by black

Figure 4: Qxf1+