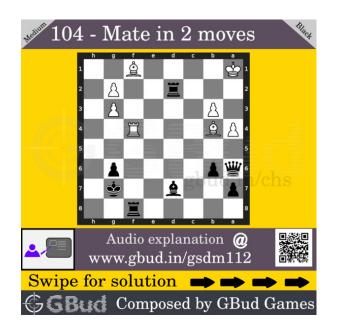

# Medium Chess puzzle # 0104 - Mate in 2 moves

Solve this medium chess puzzle and improve your chess games through improvement of your chess strategies and chess tactics.

Puzzle No : 0104
Difficulty level : medium
Description : Mate in 2 moves
Next Move : Black
Player level : Intermediate
Short URL for puzzle : https://gbud.in/gsdm112

# Medium chess puzzle 0104

Figure 1: Solve this medium chess puzzle 0104. Mate in 2 moves @ https://gbud.in/gsdm112

Figure 2: Solve this medium chess puzzle online with solution @ https://gbud.in/gsdm112