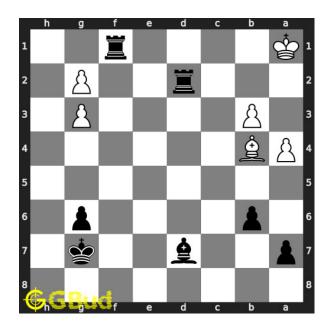

# Medium Chess puzzle # 0104 - Mate in 2 moves

Solve this medium chess puzzle and improve your chess games through improvement of your chess strategies and chess tactics.

Puzzle No : 0104
Difficulty level : medium
Description : Mate in 2 moves
Next Move : Black
Player level : Intermediate
Short URL for puzzle : https://gbud.in/gsdm112

# Medium chess puzzle 0104

Figure 1: Solve this medium chess puzzle 0104. Mate in 2 moves @ https://gbud.in/gsdm112

Figure 2: Solve this medium chess puzzle online with solution @ https://gbud.in/gsdm112