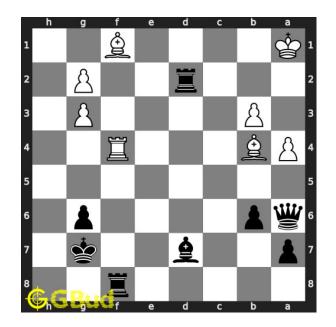

#### Solution 1

**Initial board position** This is the initial board position of medium chess puzzle 0104.

Figure 3: Initial board position of medium chess puzzle 0104

Move 1 Move by black

Figure 4: Qxf1+