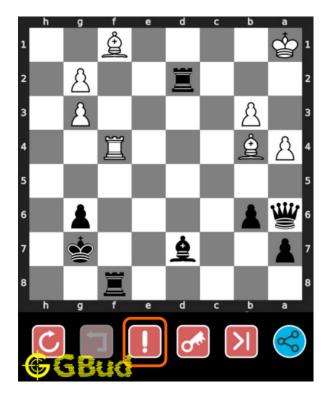

your queen sacrifices itself for a checkmate in next move. this move is to attract the opponent's rook which is blocking your rook.

Move 2 Move by white

Figure 5: Rxf1

opponent's rook captures your queen as this is the only legal move available.

Figure 6: Rxf1#

your rook captures opponent's rook and checkmate. this is called ladder mate or lawnmower mate.. this is how you can mate in 2 moves.