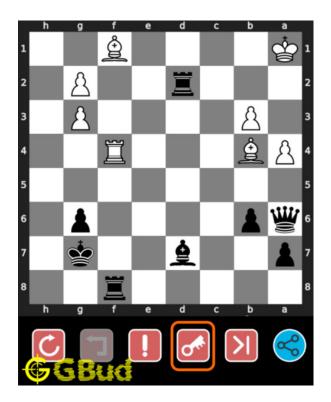

#### Solution 1

**Initial board position** This is the initial board position of medium chess puzzle 0104.

Figure 3: Initial board position of medium chess puzzle 0104

Move 1 Move by black

Figure 4: Qxf1+

your queen sacrifices itself for a checkmate in next move. this move is to attract the opponent's rook which is blocking your rook.

Move 2 Move by white

Figure 5: Rxf1

opponent's rook captures your queen as this is the only legal move available.