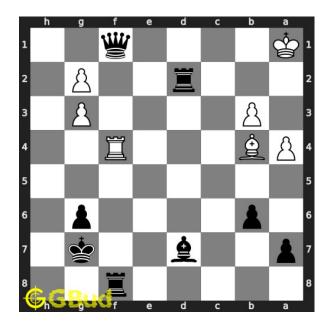

your queen sacrifices itself for a checkmate in next move. this move is to attract the opponent's rook which is blocking your rook.

Move 2 Move by white

Figure 5: Rxf1

opponent's rook captures your queen as this is the only legal move available.