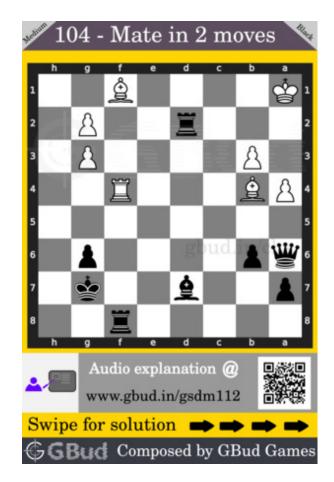

#### Right moves for the solution to the medium chess puzzle 0104

Based on the objective of the puzzle, you have to make the right moves. Following are the right moves

1. Qxf1+, Rxf1#

#### Explanation for the moves

- 1. Qxf1+ Your queen sacrifices itself for a checkmate in next move. This move is to attract the opponent's rook which is blocking your rook.
- 2. Rxf1 Opponent's rook captures your queen as this is the only legal move available.
- 3. Rxf1# Your rook captures opponent's rook and checkmate. This is called ladder mate or lawnmower mate.. This is how you can mate in 2 moves.
- 4. For right move You sacrificed your queen with a purpose. It was a good decision.